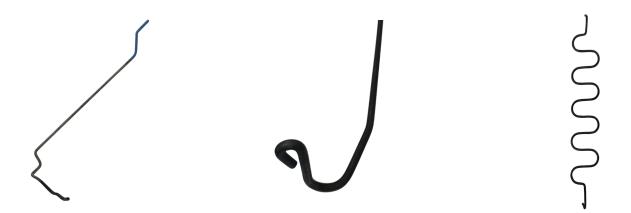

# iX-S Series



## CNC SINGLE HEAD WIRE BENDER FOR 3-DIMENSIONAL WIRE FORMS





### **COMMON MACHINE FEATURES**

- Standard 6 servo axes
- User Friendly interface with graphical simulation, length, bend and angle
- Up to 8 different forming radii in multiple height stages.
- All Electric motions, no pneumatic cylinders on forming axes.
- Optional Wire Stabilizer for increased wireform repeatability





#### **OPTIONAL ACCESSORIES**

- Optional Reversing Feeder axis, for increased wire straightness repeatability
- Integrated Vision Inspection system
- Integrated In-Line Wire Chamfering and wire butt welding
- Slip ring option for specific applications
- Auto-Bend Correct feedback with 3rd party devices available



#### **SOFTWARE FEATURES**

- Full Undo/Redo Windows functionality
- Built in IOT functionality for easy implementation to your factory information sys