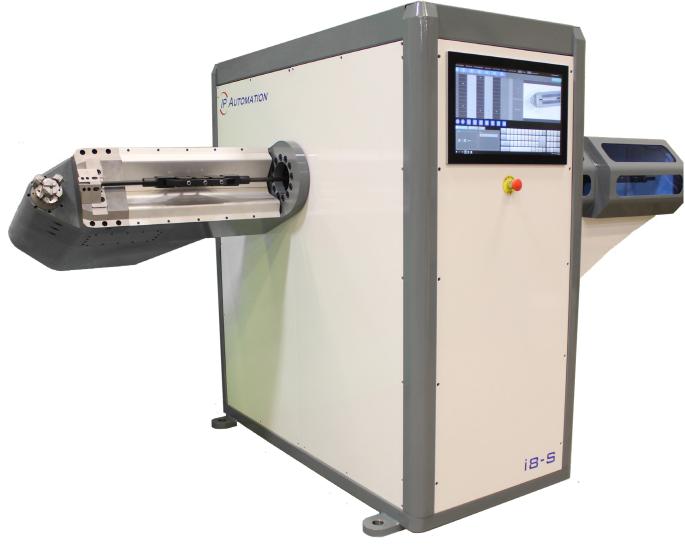

# iX-S Series

## CNC SINGLE HEAD WIRE BENDER FOR 3-DIMENSIONAL WIRE FORMS

### **COMMON MACHINE FEATURES**

- Standard 6 servo axes
- User Friendly interface with graphical simulation, length, bend and angle
- Up to 8 different forming radii in multiple height stages.
- All Electric motions, no pneumatic cylinders on forming axes.
- Optional Wire Stabilizer for increased wireform repeatability

#### **TECHNICAL DATA**

| Model                  | i6-S                  | i8-S                  | i10-S                 | i13-S                 | i16-S                 |
|------------------------|-----------------------|-----------------------|-----------------------|-----------------------|-----------------------|
| Wire                   | 2-6.5mm               | 2.5-8mm               | 3-10mm                | 4-13mm                | 4-16mm                |
| Tensile                | 620 N/mm <sup>2</sup> |
| Bend Radii             | up to 8               |
| Bend Back<br>Clearance | 850mm                 | 850mm                 | 850mm                 | 950mm                 | 1000mm                |
| # of Servo Axis        | 6                     | 6                     | 6                     | 6                     | 6                     |