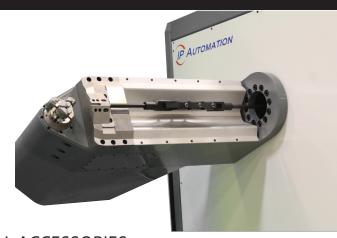

### **COMMON MACHINE FEATURES**

- Standard 6 servo axes
- User Friendly interface with graphical simulation, length, bend and angle
- Up to 8 different forming radii in multiple height stages.
- All Electric motions, no pneumatic cylinders on forming axes.
- Optional Wire Stabilizer for increased wireform repeatability